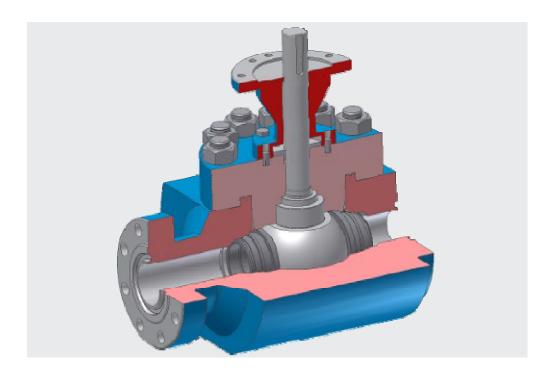

## Special ball valves

- Coupling valves with throttling option
- Shut-off ball valves with additionally integrated check valve
- "Slurry" ball valves in media with high content of coarse-grained contamination
- Tapping valves in piping
- Special shut-off valves on drilling ships
- Safety shut-off valves with response times of down to <1 s
- Valves implemented for extreme switching frequencies
- Special high-pressure valves in Top-Entry-Design
- Valves in filling plants
- Valves with special design lengths and ports
- Valves for the shut-off of measurement sections