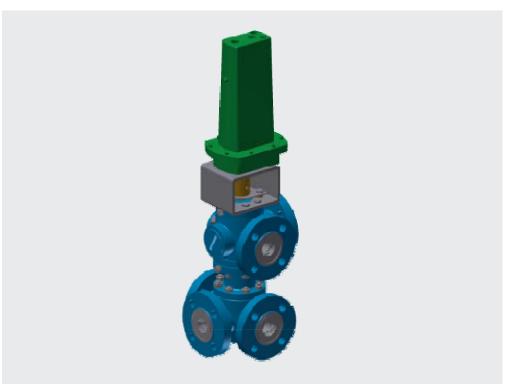

## Special ball valves

- Coupling valves with throttling option
- Shut-off ball valves with additionally integrated check valve
- "Slurry" ball valves in media with high content of coarse-grained contamination
- Tapping valves in piping
- Special shut-off valves on drilling ships
- Safety shut-off valves with response times of down to <1 s
- Valves implemented for extreme switching frequencies
- Special high-pressure valves in Top-Entry-Design
- Valves in filling plants
- Valves with special design lengths and ports
- Valves for the shut-off of measurement sections