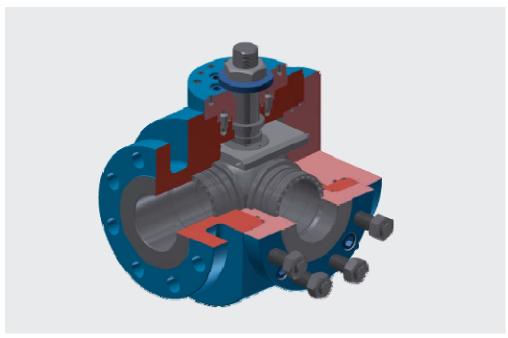

## Special ball valves

- Coupling valves with throttling option
- Shut-off ball valves with additionally integrated check valve
- "Slurry" ball valves in media with high content of coarse-grained contamination
- Tapping valves in piping
- Special shut-off valves on drilling ships
- Safety shut-off valves with response times of down to <1 s
- Valves implemented for extreme switching frequencies
- Special high-pressure valves in Top-Entry-Design
- Valves in filling plants
- Valves with special design lengths and ports
- Valves for the shut-off of measurement sections